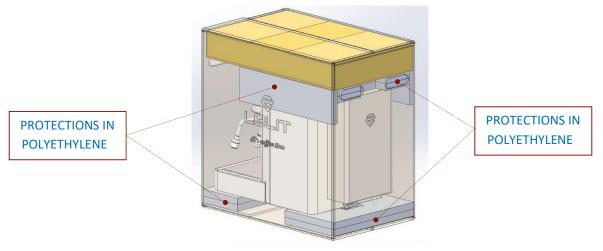

**2-** The internal protections, which previously were in Polystyrene, are now made of Polyethylene, a water proof material with higher shock absorption and a better elasticity, therefore particularly suitable to protect the machine against any possible impact.