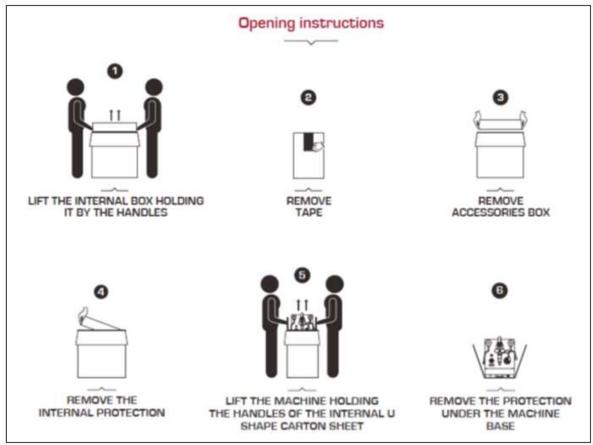

**5-** On the upper side of the box contiaining the machine, you will find the instructions showing how to remove the machine in the correct way.

Please feel free to contact us for any further information you may require. Best regards