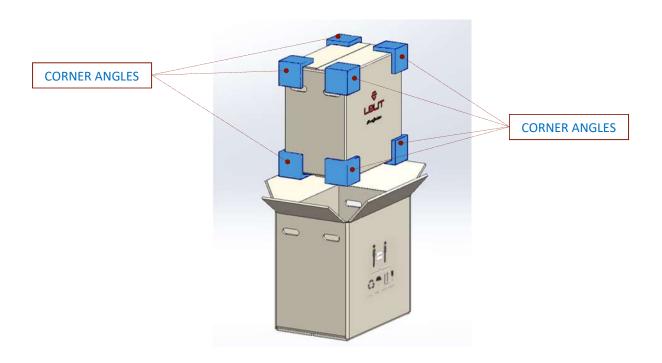

**3-** 8 corner angles in polyethylene have been inserted to space out the inner box from the overpack.

**4-** An internal "U" shape carton sheet with handles has been designed to lift the machine and remove it from the box easily.