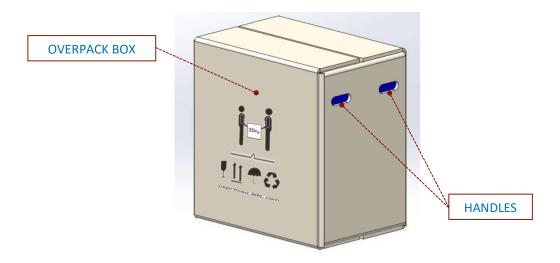

The new packaging has been improved in order to restrict the machine movement inside the box and increase the protection against possible falls and impacts during transport.

**1-** To make the handling and the transport easier, the pallet has been eliminated, a triple wall extra box with side handles has been added.