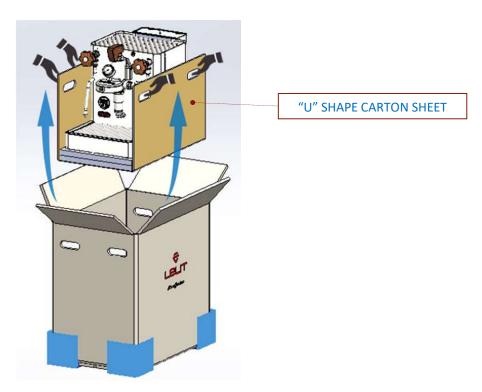

**3-** 8 corner angles in polyethylene have been inserted to space out the inner box from the overpack.

**4-** An internal "U" shape carton sheet with handles has been designed to lift the machine and remove it from the box easily.

**5-** On the upper side of the box contiaining the machine, you will find the instructions showing how to remove the machine in the correct way.

Please feel free to contact us for any further information you may require. Best regards